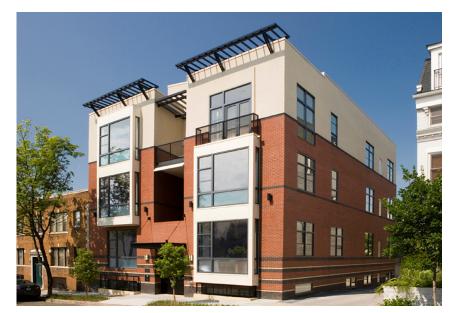

**The Viya**Washington, DC
30,000 square feet

**Multi-Family Residential** 

A 16-unit, 30,000 SF site at the located at 2426 Ontario Road NW, is a combination of one and two bedroom flats and duplexes. The design reflects the image of two townhouses broken up with the massing of the facade. This "S" shaped design allows natural light to pass through each unit on at least two sides. Other elements of the design include a south facing central courtyard, and seven above grade parking spaces. Each unit will either have a balcony, terrace or roof deck and the building will also include four private roof decks.