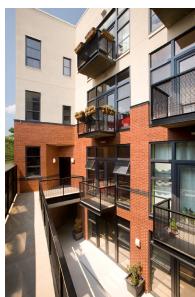

**The Viya**Washington, DC
30,000 square feet

**Multi-Family Residential** 

A 16-unit, 30,000 SF site at the located at 2426 Ontario Road NW, is a combination of one and two bedroom flats and duplexes. The design reflects the image of two townhouses broken up with the massing of the facade. This "S" shaped design allows natural light to pass through each unit on at least two sides. Other elements of the design include a south facing central courtyard, and seven above grade parking spaces. Each unit will either have a balcony, terrace or roof deck and the building will also include four private roof decks.